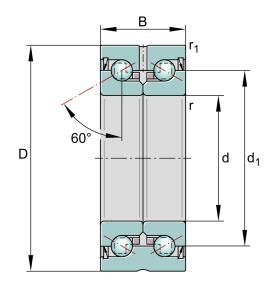

| Bore Diameter (d)    | 70 mm        |
|----------------------|--------------|
| Outside Diameter (D) | 120 mm       |
| Width (B)            | 45 mm        |
| Dynamic Load AxialCA | 21806.47 lbs |
| Static Load Axial ca | 54178.96 lbs |
| Brand                | INA          |

## ZKLN70120-2Z-XL

70mm X 120mm X 45mm, Axial Angular Contact, Ball Bearing, Double Direction, Gap Seals, Zkln..-2z Series UNIT

Metric

**SHEET**