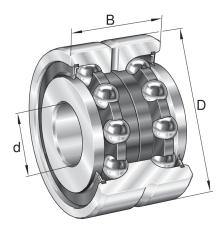

## ZKLN70120-2Z-XL

70mm X 120mm X 45mm, Axial Angular Contact, Ball Bearing, Double Direction, Gap Seals, Zkln..-2z Series UNIT

Metric

**SHEET**