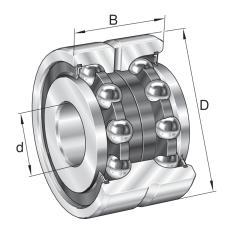

## ZKLN80130-2Z-XL

80mm X 130mm X 45mm, Axial Angular Contact, Ball Bearing, Double Direction, Gap Seals, Zkln..-2z Series UNIT

Metric

**SHEET**