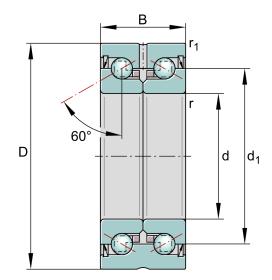

| Bore Diameter (d)    | 80 mm        |
|----------------------|--------------|
| Outside Diameter (D) | 130 mm       |
| Width (B)            | 45 mm        |
| Dynamic Load AxialCA | 22480.89 lbs |
| Static Load Axial ca | 59574.37 lbs |
| Brand                | INA          |

## ZKLN80130-2Z-XL

80mm X 130mm X 45mm, Axial Angular Contact, Ball Bearing, Double Direction, Gap Seals, Zkln..-2z Series UNIT

Metric

**SHEET**